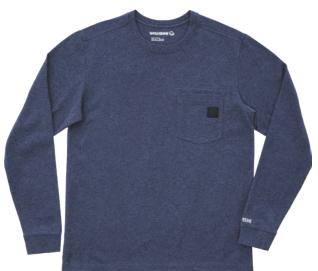

# GUARDIAN COTTON L/S T-SHIRT

The Wolverine Guardian Cotton Long Sleeve T-Shirt incorporates innovative performance cotton technology and offers enhanced durability while maintaining comfort and breathability.

#### **SPECS & TECH**

- Guardian Cotton is built with increased durability and is 4x more abrasion resistant than typical cotton.
- Extended tail with extra length in the back provides coverage.
- Chest pocket with reinforcement and pencil slit.
- Provides a closer fit through the shoulders and chest that still leaves room for comfortable movement.
- Rolled shoulders.
- Tagless label.
- Screen printed Wolverine logo on LHS arm cuff.

# **FABRIC**

100% Cotton; 240gsm

#### **COLOURS**

Heather Grey Light Blue Heather Blackout

### **SIZES**

S-3XL

## **ORDER CODE**

W120847