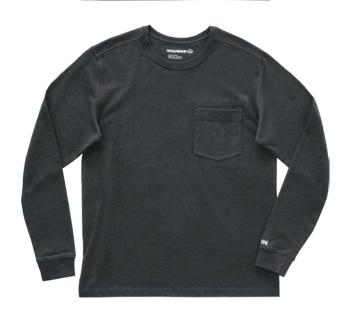

# GUARDIAN COTTON L/S T-SHIRT

The Wolverine Guardian Cotton Long Sleeve T-Shirt incorporates innovative performance cotton technology and offers enhanced durability while maintaining comfort and breathability.

#### **SPECS & TECH**

- Guardian Cotton is built with increased durability and is 4x more abrasion resistant than typical cotton.
- Extended tail with extra length in the back provides coverage.
- Chest pocket with reinforcement and pencil slit.
- Provides a closer fit through the shoulders and chest that still leaves room for comfortable movement.
- Rolled shoulders.
- Tagless label.
- Screen printed Wolverine logo on LHS arm cuff.

# **FABRIC**

100% Cotton; 240gsm

#### **COLOURS**

Heather Grey Light Blue Heather Blackout

### **SIZES**

S-3XL

## **ORDER CODE**

W120847