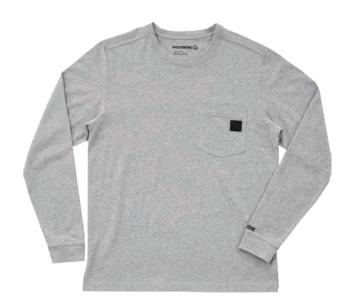

# GUARDIAN COTTON L/S T-SHIRT

The Wolverine Guardian Cotton Long Sleeve T-Shirt incorporates innovative performance cotton technology and offers enhanced durability while maintaining comfort and breathability.

#### **SPECS & TECH**

- Guardian Cotton is built with increased durability and is 4x more abrasion resistant than typical cotton.
- Extended tail with extra length in the back provides coverage.
- Chest pocket with reinforcement and pencil slit.
- Provides a closer fit through the shoulders and chest that still leaves room for comfortable movement.
- Rolled shoulders.
- Tagless label.
- Screen printed Wolverine logo on LHS arm cuff.

# **FABRIC**

100% Cotton; 240gsm

#### **COLOURS**

Heather Grey Light Blue Heather Blackout

### **SIZES**

S-3XL

## **ORDER CODE**

W120847